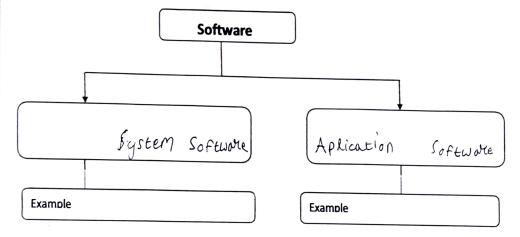

## 2. Write types of Software with examples

- Circle the odd one out. 3.
- a. Keyboard
- b. WordPad
- Paint 3D C.
- d. CD

Pen Drive

Windows 10

Speaker,

MS Excel

Hard Disk

Game software