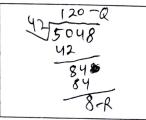

2) In an auditorium there are 5048 chairs to seat. These chairs are arranged in 42 rows equally. How many chairs are there in each row?

these chairs are arounged in A2 rows chairs are there in each row = 6048-12:

i. 120 Chairs are there in each row

- END -