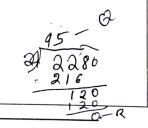

B) Divide the following.

C) Divide the following.

$$7891 \div 32 = 246$$

$$5268 \div 14 = 376$$

- D) Story sums.
  - 1) How many days are there in 2280 hours?

in 2280 hours = 2080 = 24 = 95

: 95 days are there in 2280 hours