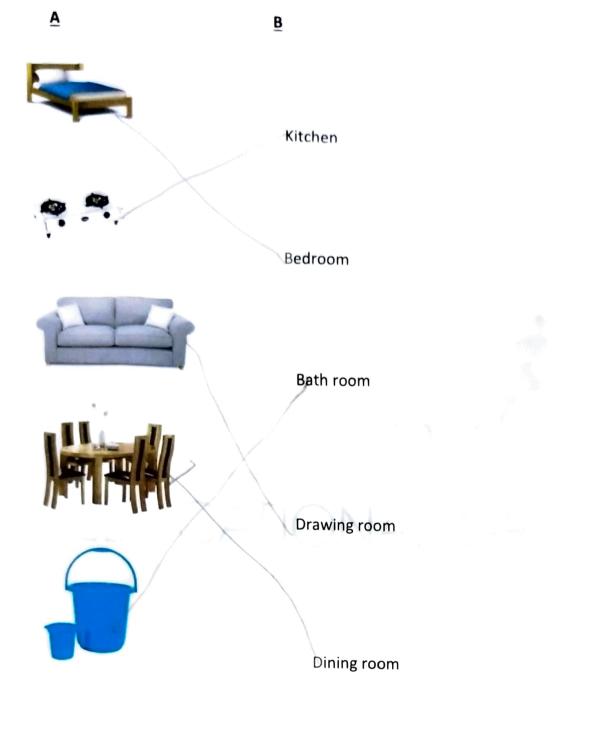

|
| 2. C O 🗘 K                                                              |
| 3. F A <u>M</u> I L Y                                                   |
| 4. DIN 1 N G                                                            |
| 5. BR CKS                                                               |
| Q3. Circle the odd one.                                                 |
| 1. Bed sleep cook                                                       |
| 2. Mud flats straw.                                                     |
| 3 Bath kitchen cook.                                                    |
| 4. Family home school.                                                  |
| 5. Bedroom bathroom playground.                                         |