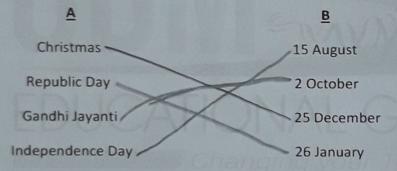

## [2] Match the followings :-

- [3] Write the missing letters :-
  - (a) DIW ALI
  - (b) FES TIVAL
  - (c) RAMZAN
  - (d) PARADE
  - (e) LIGHTS
  - (f) CHURCH

- [4] Write True or False :-
- (b) Christmas is a national festival.
- (c) Mahatma Gandhi is known as Father of our nation.