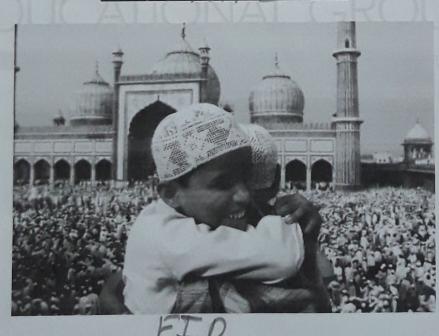

Chapter - 7

## Festivals

## WORKSHEET

[1] Fill in the blanks :-

- DIWALI is the festival of lights. [Holi / Diwali]
- Chais mas is celebrated on 25 December. [Christmas / Eid]
- is known as the festival of gurus. [Gurupurab / Diwali]
- (d) On Eid people pray at \_\_\_ Mosque]
- (e) On Christmas people decorate the \_\_\_\_\_\_\_ tree. [Christmas / Mango]

## [2] Match the followings :-



- [3] Write the missing letters :-
  - (a) DIW ALI
  - (b) FES TIVAL
  - (c) RAMZAN
  - (d) PARADE
  - (e) LIGHTS
  - (f) CHURCH

- [4] Write True or False :-
- (b) Christmas is a national festival.
- (c) Mahatma Gandhi is known as Father of our nation.

[5] Look at the picture and write their names :-



DIWALI