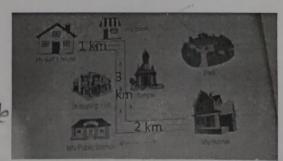

- D) Find out.
- 1) What is the distance from your house to your aunt's house?
- 2) What is the distance from your aunt's house to the milk booth?
- booth? Ans: 1 (m)

  3) What is there opposite to the shopping mall? Ans: 1 (m)

  4) Everyday how many kilometers do you need to walk to go ple
- 4) Everyday how many kilometers do you need to walk to go to school and return back from the school?

---- END ----