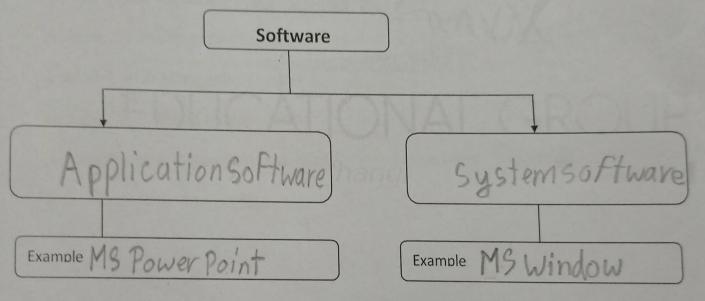

## 2. Write types of Software with examples

- Circle the odd one out. 3.
- Keyboard

Windows7

Speaker

b. WordPad Pen Drive

MS Excel

Paint 3D C.

Windows 10