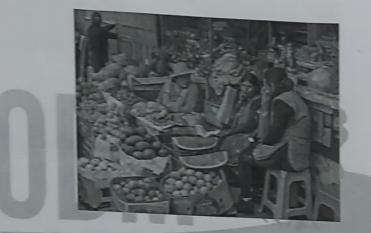

[2] Write True or False :-

- (a) When we fall ill we go the market.
- (b) We should keep our neighbourhood clean.
- (c) We post letters in the police station.
- (d) We buy fruits and vegetables from the market.