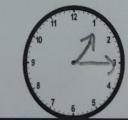

b. Draw the hands according to the given time.

Quarter to 11

Quarter past 1

c. Which days are known as weekend?
Write the names in the given box.

d. Write the given months in the correct tray.

e.Write the missing days.