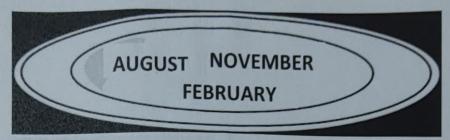

b. Draw the hands according to the given time.

Quarter to 11

Quarter past 1

c. Which days are known as weekend?
Write the names in the given box.

d. Write the given months in the correct tray.

e.Write the missing days.