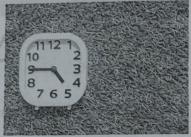

## WORKSHEET

- 1. Fill in the blanks.
  - a. Thursday comes after Lediesday
  - b. July comes before AUGUST.
  - c.Republic Day is celebrated on 26 th of January .
  - d. The longer hand is the Mindthand.
  - e. The time from Michael to 1000 is known as a.m.
- 2. Do as directed.
  - a. Write the time shown by each clock.