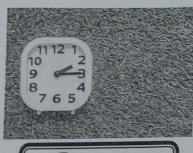

## WORKSHEET

- 1. Fill in the blanks.
  - a. Thursday comes after Lediesday
  - b. July comes before AUGUST.
  - c.Republic Day is celebrated on 26 th of January .
  - d. The longer hand is the Mindthand.
  - e. The time from Michael to 1000 is known as a.m.
- 2. Do as directed.
  - a. Write the time shown by each clock.