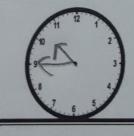

## WORKSHEET

- 1. Fill in the blanks.
  - a. Thursday comes after Lediesday
  - b. July comes before AUGUST.
  - c.Republic Day is celebrated on 26 th of January .
  - d. The longer hand is the Mindthand.
  - e. The time from Michael to 1000 is known as a.m.
- 2. Do as directed.
  - a. Write the time shown by each clock.