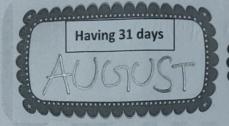

## WORKSHEET

- 1. Fill in the blanks.
  - a. Thursday comes after Lediesday
  - b. July comes before AUGUST.
  - c.Republic Day is celebrated on 26 th of January .
  - d. The longer hand is the Mindthand.
  - e. The time from Michael to 1000 is known as a.m.
- 2. Do as directed.
  - a. Write the time shown by each clock.