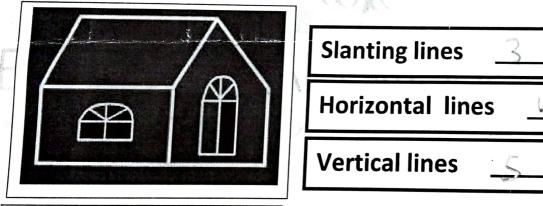

#### Chapter-8

# Geometry

#### WORKSHEET

1.Choose the correct answer and fill in the blanks.

a.A triangle has 3 vertices.

i.3

ii.4

iii.5

b.The\_\_\_\_\_ has 4 equal sides.

i.cuboid

ii.cube

iii.square

c.A hexagon has 6 sides.

i. triangle

ii. rectangle

iii. hexagon

2. Write TRUE for correct answer and FALSE for wrong answer.

i. A rectangle has 2 equal diagonals.( true)

ii. A sphere has 2 flat faces. (False)

iii.We draw straight lines by using a ruler. ( tout)

3.Do as directed.

i.Name the shapes





ii.Identify the shapes of given objects.





### iii.Circle the object having:



# iv.Write straight line or curved line.



### 4.Count and write the correct numbers.





**Triangles** Rectangles Circles