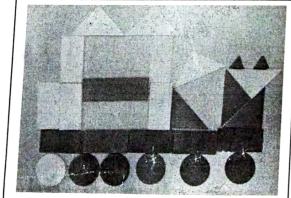

#### Chapter-8

# Geometry

#### WORKSHEET

1.Choose the correct answer and fill in the blanks.

a.A triangle has 3 vertices.

i.3

ii.4

iii.5

b.The\_\_\_\_\_ has 4 equal sides.

i.cuboid

ii.cube

iii.square

c.A hexagon has 6 sides.

i. triangle

ii. rectangle

iii. hexagon

2. Write TRUE for correct answer and FALSE for wrong answer.

i. A rectangle has 2 equal diagonals.( true)

ii. A sphere has 2 flat faces. (False)

iii.We draw straight lines by using a ruler. ( tout)

3.Do as directed.

i.Name the shapes





ii.Identify the shapes of given objects.





### iii.Circle the object having:



# iv.Write straight line or curved line.



### 4.Count and write the correct numbers.





**Triangles** Rectangles Circles