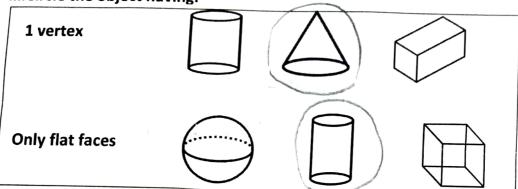

#### Chapter-8

# Geometry

#### WORKSHEET

1.Choose the correct answer and fill in the blanks.

a.A triangle has 3 vertices.

i.3

ii.4

iii.5

b.The\_\_\_\_\_ has 4 equal sides.

i.cuboid

ii.cube

iii.square

c.A hexagon has 6 sides.

i. triangle

ii. rectangle

iii. hexagon

2. Write TRUE for correct answer and FALSE for wrong answer.

i. A rectangle has 2 equal diagonals.( true)

ii. A sphere has 2 flat faces. (False)

iii.We draw straight lines by using a ruler. ( tout)

3.Do as directed.

i.Name the shapes





ii.Identify the shapes of given objects.





### iii.Circle the object having:



# iv.Write straight line or curved line.



### 4.Count and write the correct numbers.





**Triangles** Rectangles Circles