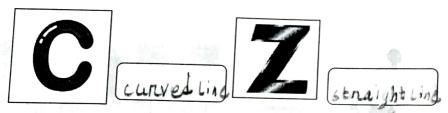

#### Chapter-8

# Geometry

#### WORKSHEET

1.Choose the correct answer and fill in the blanks.

a.A triangle has 3 vertices.

i.3

ii.4

iii.5

b.The\_\_\_\_\_ has 4 equal sides.

i.cuboid

ii.cube

iii.square

c.A hexagon has 6 sides.

i. triangle

ii. rectangle

iii. hexagon

2. Write TRUE for correct answer and FALSE for wrong answer.

i. A rectangle has 2 equal diagonals.( true)

ii. A sphere has 2 flat faces. (False)

iii.We draw straight lines by using a ruler. ( tout)

3.Do as directed.

i.Name the shapes





ii.Identify the shapes of given objects.





### iii.Circle the object having:



# iv.Write straight line or curved line.



### 4.Count and write the correct numbers.





**Triangles** Rectangles Circles