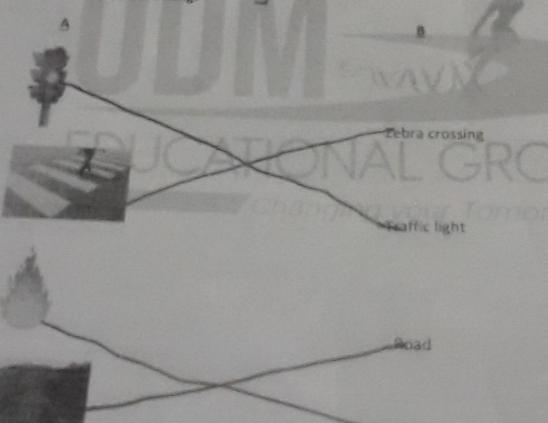

## WORKSHEET

1. Fill in the blanks with the correct word from the bracket.

inlay, fingers, fire, traffic, zebra crossing)

- Do not play with +148 zebya cyckin

- We must not put our -The into an open socket.
- 2. Match the following.