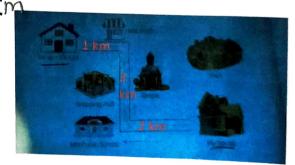

- D) Find out.
- 1) What is the distance from your house to your aunt's house?
- 2) What is the distance from your aunt's house to the milk booth? 5Km
- 3) What is there opposite to the shopping mall? Temple
- 4) Everyday how many kilometers do you need to walk to go to school and return back from the school? 4 Km