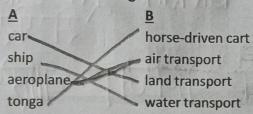

2. Match the following.

- 3. Write the missing letters.
  - a) LAND
  - b) CAR
  - c) SHIP
  - d) BOAI
  - e) TRAIN
  - f) BECYCLE
- 4. Unjumble the letters and make a meaningful word.

  - a) TERSCOO → SCOOTE b) PORTTRANS → TRANSPO