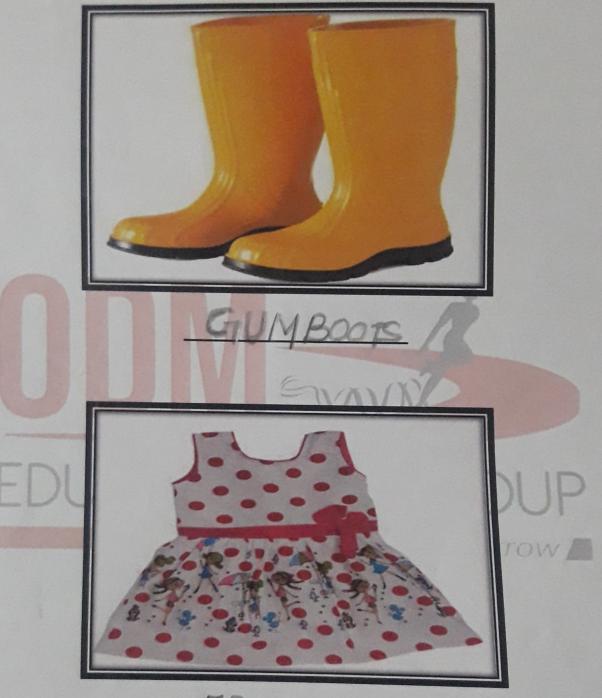

- b) HOMNTS > CHANGE
- c) CGEHAN

[THE SEASONS] EVS | CLASS - II

5. Identify the pictures and write their name.

FROCK