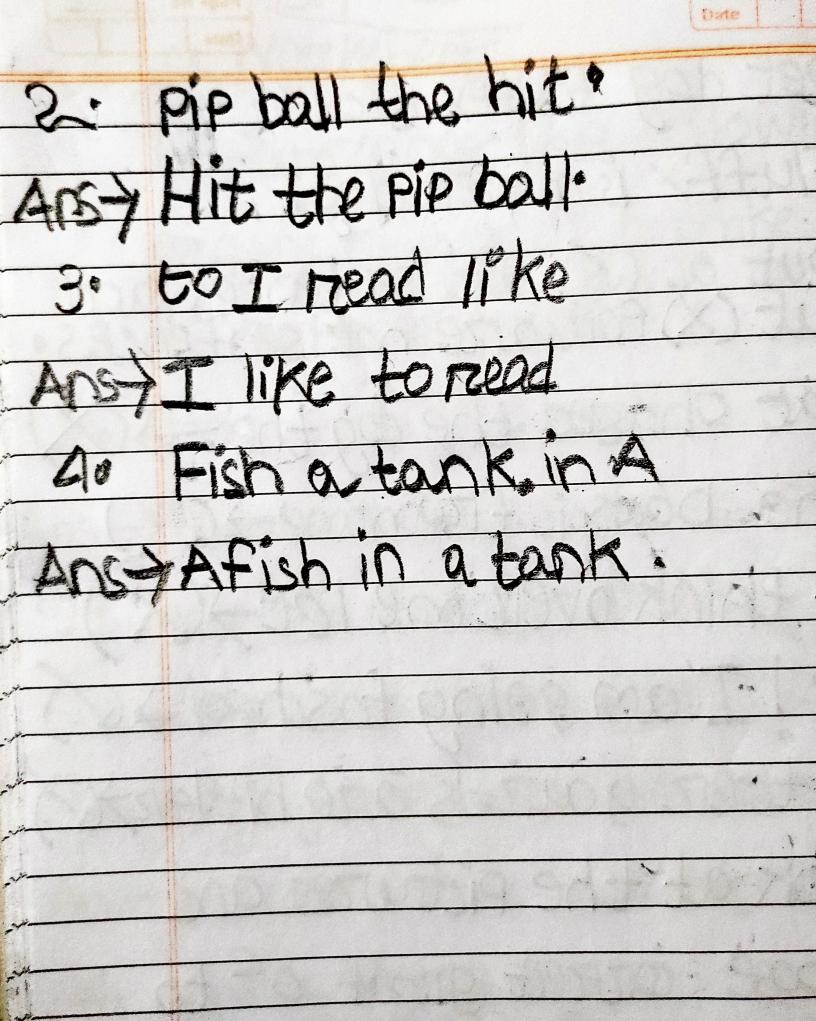

OH-14 Q.1 Worksheet Re-arrange the following graups of worlds to make complete sentences. 1. Fat was The cost Ans-The cat was fate 2. me open doors the for Ans Open the door for me. 3. high jump very He coun Ans+ He can jump veror high. 4. milk Theis hot Ans The milk is hot. 5. Worm little see ia. AnstIsee a little worm.

6. Pet dog fluffy is a. Ans->Fluffy is a pet dog. Put a (1) for sentences and put (X) for arre not sentences. Cat chased the dog the -> (X) 10 7. The book is from me+() 3 it think over me let -(X) Hil I am going to school > (5) 43 Bitter-gourds and bitlenty) Look at the Pictures and choose correct grows of to complete sentence 1. at tools. Look the Anst Look at the tools.