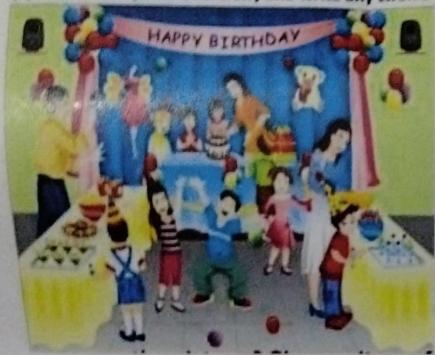

## Picture Composition

WORKSHEET

(a)Observe the picture carefully and write any twelve things from the picture.

- 1 ballons
- : candles
- 11ce creen
- s. Sweets
- a gifts
- 2 barchiedoll
- 8 teddy bail
- , muise

- 12 Birethday cap

(b) Look at the picture below. Complete the paragraph with the words given in the box.

| dog  | ball | tree | park | slide                                  | balloon                                                                                                  | ten         | sea-saw           |
|------|------|------|------|----------------------------------------|----------------------------------------------------------------------------------------------------------|-------------|-------------------|
| POK. | 5011 | a g  | park | 1.1<br>2.1<br>3.4<br>4.6<br>5.1<br>6.6 | t is a Para Two girls are p A boy and a gir One child is ho There are to One child is sit There is a pet | laying with | ball<br>e Sea-901 |