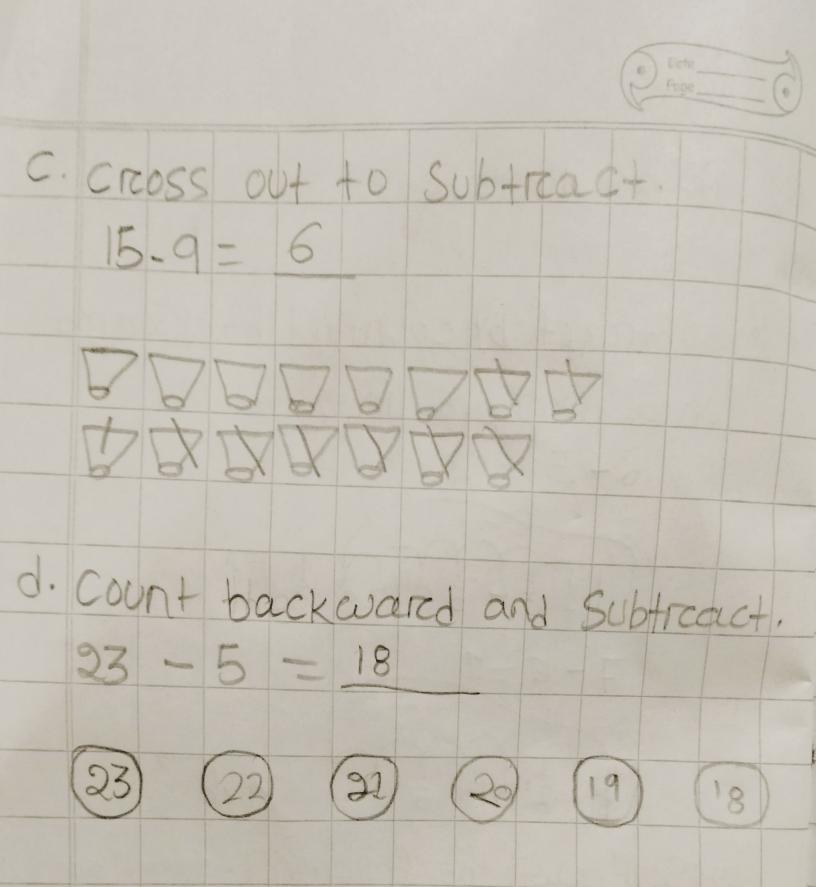

## CH-7 SUBTRACTION/ WORKSHEET

| Q, | Fin in the blanks.  [7] difference 70 forsty-five minus |
|----|---------------------------------------------------------|
|    | The answer of subtreaction is known as difference.      |
|    | The sign used for subtreaction is called minus          |
| C. | The difference of 14 and 7 is                           |