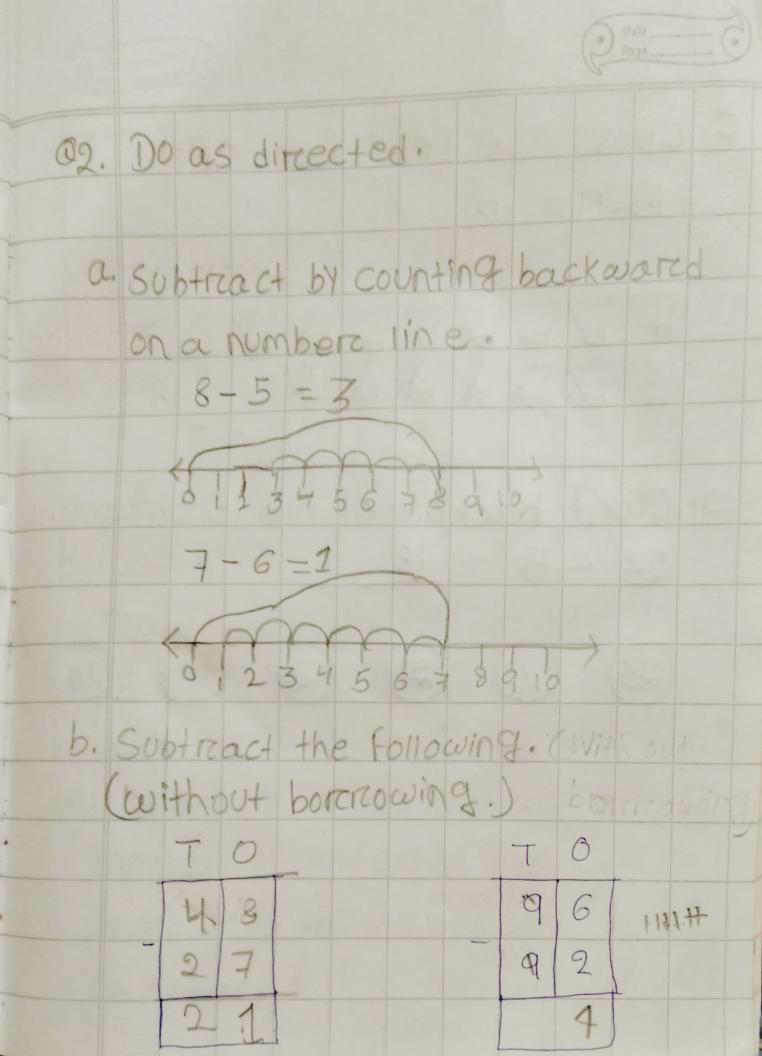

## CH-7 SUBTRACTION/ WORKSHEET

| Q, | Fin in the blanks.  [7] difference 70 forsty-five minus |
|----|---------------------------------------------------------|
|    | The answer of subtreaction is known as difference.      |
|    | The sign used for subtreaction is called minus          |
| C. | The difference of 14 and 7 is                           |