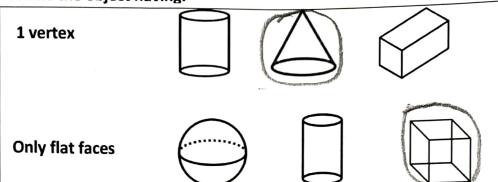

## Chapter-8

# Geometry

#### **WORKSHEET**

1. Choose the correct answer and fill in the blanks.

a.A triangle has \_\_\_\_\_\_ vertices.

b.The <u>SQ</u> , <u>unif</u>has 4 equal sides.

i.cuboid

ii.cube

c.A heman has 6 sides.

i. triangle

ii. rectangle

iii. hexagon

2. Write TRUE for correct answer and FALSE for wrong answer.

i. A rectangle has 2 equal diagonals.( )



iii.We draw straight lines by using a ruler. ( ) omorrow



3.Do as directed.

i.Name the shapes



Triang



cube

ii.Identify the shapes of given objects.



cube



### iii.Circle the object having:



# iv. Write straight line or curved line.



#### 4. Count and write the correct numbers.





Triangles Rectangles **Circles**