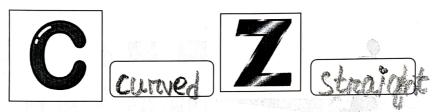

## Chapter-8

# Geometry

#### **WORKSHEET**

1. Choose the correct answer and fill in the blanks.

a.A triangle has \_\_\_\_\_\_ vertices.

b.The <u>SQ</u> , <u>unif</u>has 4 equal sides.

i.cuboid

ii.cube

c.A heman has 6 sides.

i. triangle

ii. rectangle

iii. hexagon

2. Write TRUE for correct answer and FALSE for wrong answer.

i. A rectangle has 2 equal diagonals.( )



iii.We draw straight lines by using a ruler. ( ) omorrow



3.Do as directed.

i.Name the shapes



Triang



cube

ii.Identify the shapes of given objects.



cube



### iii.Circle the object having:



# iv. Write straight line or curved line.



#### 4. Count and write the correct numbers.





Triangles Rectangles **Circles**