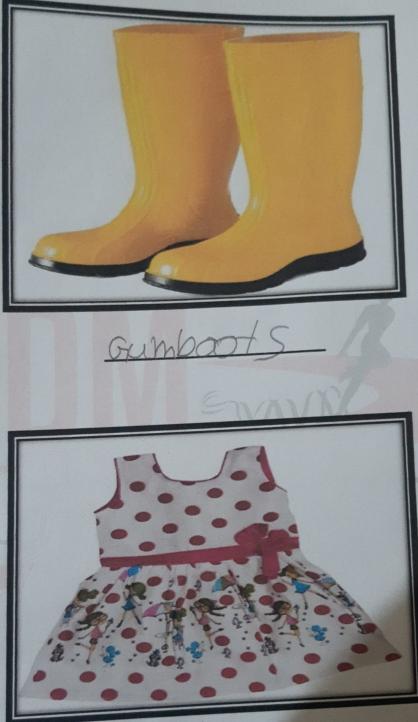

## [THE SEASONS] EVS | CLASS - II

5. Identify the pictures and write their name.

FROE