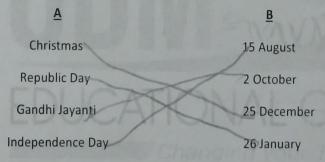

False

(c) Mahatma Gandhi is known as Father of our nation.

[5] Look at the picture and write their names :-