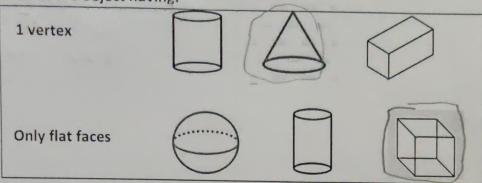

- 3.Do as directed.
  - i.Name the shapes

Triangle

ii. Identify the shapes of given objects.

Cube

Euboid

iii.Circle the object having:

iv.Write straight line or curved line.

4. Count and write the correct numbers.