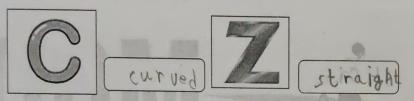

- 3.Do as directed.
  - i.Name the shapes

Triangle

ii. Identify the shapes of given objects.

Cube

Euboid

iii.Circle the object having:

iv.Write straight line or curved line.

4. Count and write the correct numbers.