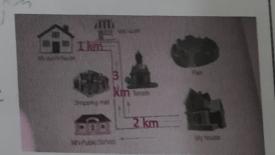

- D) Find out.
- 1) What is the distance from your house to your aunt's house?
- 2) What is the distance from your aunt's house to the milk booth? / Km
- 3) What is there opposite to the shopping mall? Temple
- 4) Everyday how many kilometers do you need to walk to go to school and return back from the school?