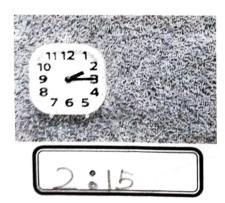

## WORKSHEET

- 1. Fill in the blanks.
  - a.Thursday comes after Monday
  - b. July comes before Augus. +
  - c.Republic Day is celebrated on <u>6</u> th of January .
  - d. The longer hand is the minutes hand.
  - e. The time from midnight to 1000 is known as a.m.
- 2. Do as directed.
  - a. Write the time shown by each clock.