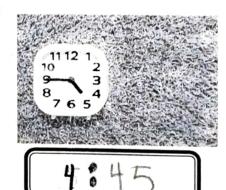

## WORKSHEET

- 1. Fill in the blanks.
  - a.Thursday comes after Monday
  - b. July comes before Augus. +
  - c.Republic Day is celebrated on <u>6</u> th of January .
  - d. The longer hand is the minutes hand.
  - e. The time from midnight to 1000 is known as a.m.
- 2. Do as directed.
  - a. Write the time shown by each clock.