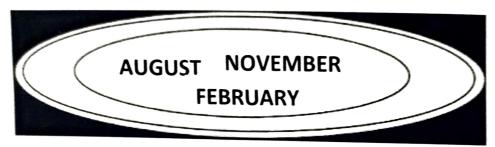

b. Draw the hands according to the given time.

c. Which days are known as weekend? Write the names in the given box.

Sonday

d. Write the given months in the correct tray.

Having 31 days
AUGUS+

Having 30 days

November

e.Write the missing days.

MONDAY, TUESday, WEDNESDAY, Thunsday FRIDAY.

3. Match the followings.

A

Saturday

Hour hand

366 days