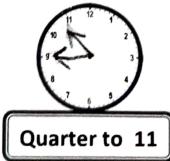

## WORKSHEET

- 1. Fill in the blanks.
  - a.Thursday comes after Monday
  - b. July comes before Augus. +
  - c.Republic Day is celebrated on <u>6</u> th of January .
  - d. The longer hand is the minutes hand.
  - e. The time from midnight to 1000 is known as a.m.
- 2. Do as directed.
  - a. Write the time shown by each clock.