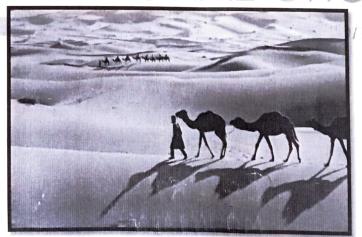

## 3. F

| (a) T S E D R E →   | DESEVI   |
|---------------------|----------|
| (b) TANUINMO →      | MOUNTAIN |
| (c) T R E H A →     | EARTH    |
| (d) G E A B R G A → | GARBAGE  |

- 4. Write the missing letters.
  - (a) P <u>L</u> A <u>T</u> N
  - (b) D 5 SE R T
  - (c) O ( E A N
  - (d) BR <u></u>AT <u></u>HE
- 5. Look at the pictures and write their name.

DESERT