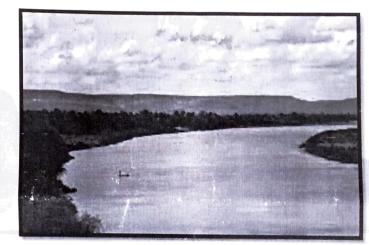

## 3. F

| (a) T S E D R E →   | DESEVI   |
|---------------------|----------|
| (b) TANUINMO →      | MOUNTAIN |
| (c) T R E H A →     | EARTH    |
| (d) G E A B R G A → | GARBAGE  |

- 4. Write the missing letters.
  - (a) P <u>L</u> A <u>T</u> N
  - (b) D 5 SE R T
  - (c) O ( E A N
  - (d) BR <u></u>AT <u></u>HE
- 5. Look at the pictures and write their name.