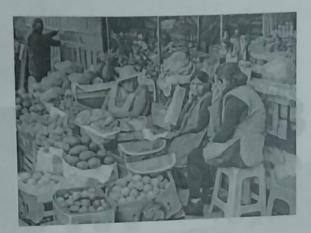

|  |  |  |  |  |  |  |  |
|                                                                                             |  |  |  |  |  |  |  |  |
|                                                                                             |  |  |  |  |  |  |  |  |
|                                                                                             |  |  |  |  |  |  |  |  |
|                                                                                             |  |  |  |  |  |  |  |  |
|                                                                                             |  |  |  |  |  |  |  |  |

(d) ENYOJ

# [4] Write the missing letter :-

- (a) SH D P
- (b) MO 1 EY
- (c) PO 5 T
- (d) H 1/4 RT

## [5] Look at the picture and write their names :-