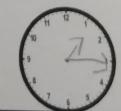

## WORKSHEET

- 1. Fill in the blanks.
  - a. Thursday comes after Wanesday
  - b.July comes before august
  - c.Republic Day is celebrated on 16 th of January .
  - d. The longer hand is the Moute hand.
  - e. The time from Manatto Too is known as a.m.
- 2. Do as directed.
  - a. Write the time shown by each clock.