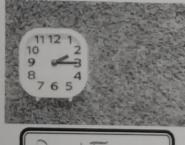

## WORKSHEET

- 1. Fill in the blanks.
  - a. Thursday comes after Wanesday
  - b.July comes before august
  - c.Republic Day is celebrated on 16 th of January .
  - d. The longer hand is the Moute hand.
  - e. The time from Manatto Too is known as a.m.
- 2. Do as directed.
  - a. Write the time shown by each clock.