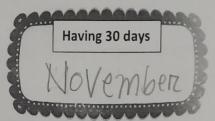

b. Draw the hands according to the given time.

Quarter to 11

Quarter past 1

c. Which days are known as weekend? Write the names in the given box.

d. Write the given months in the correct tray.

Having 31 days

August

e.Write the missing days.

MONDAY, TUESLAY, WEDNESDAY, THEUSLAY FRIDAY.

3. Match the followings.