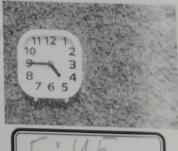

## WORKSHEET

- 1. Fill in the blanks.
  - a. Thursday comes after Wanesday
  - b.July comes before august
  - c.Republic Day is celebrated on 16 th of January .
  - d. The longer hand is the Moute hand.
  - e. The time from Manatto Too is known as a.m.
- 2. Do as directed.
  - a. Write the time shown by each clock.