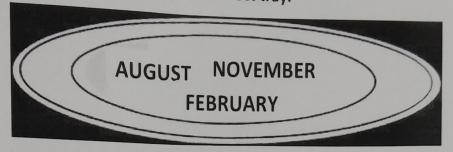

b. Draw the hands according to the given time.

Quarter to 11

Quarter past 1

c. Which days are known as weekend? Write the names in the given box.

d. Write the given months in the correct tray.

Having 31 days

August

e.Write the missing days.

MONDAY, TUESLAY, WEDNESDAY, THEUSLAY FRIDAY.

3. Match the followings.