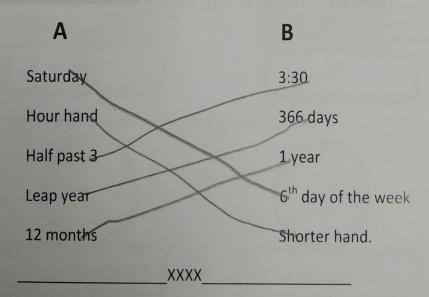

August

e.Write the missing days.

MONDAY, TUESLAY, WEDNESDAY, THEUSLAY FRIDAY.

3. Match the followings.