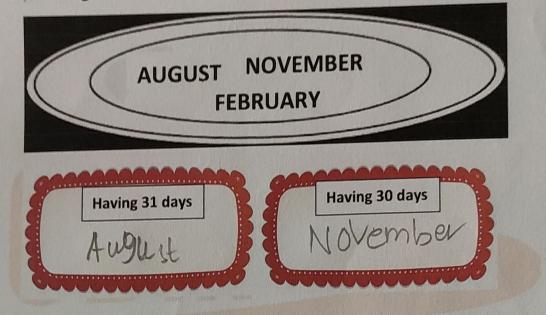

b. Draw the hands according to the given time.

**ODM Educational Group** 

[TIME] MATHEMATICS | CLASS - II

c. Which days are known as weekend? Write the names in the given box.

d. Write the given months in the correct tray.