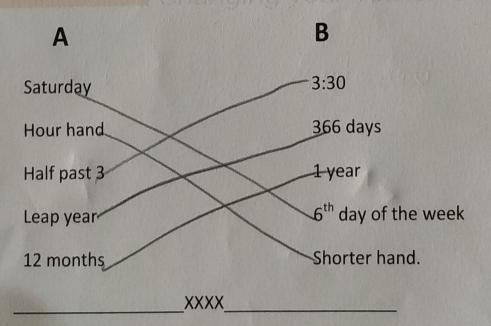

## Chapter-13

## Time

## WORKSHEET

- 1. Fill in the blanks.
  - a. Thursday comes after wednesdy

b.July comes before <u>October</u>.

- c.Republic Day is celebrated on \_\_\_\_\_ th of January .
- d. The longer hand is the minut hand.
- e. The time from <u>roon</u> to <u>right</u> is known as a.m.
- 2. Do as directed.
  - a.Write the time shown by each clock.





b. Draw the hands according to the given time.



**ODM Educational Group** 

[TIME] MATHEMATICS | CLASS - II

c. Which days are known as weekend? Write the names in the given box.

d. Write the given months in the correct tray.



e.Write the missing days.



3. Match the followings.