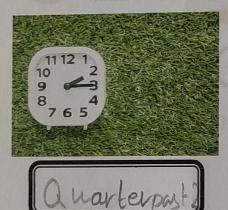

## WORKSHEET

- 1. Fill in the blanks.
  - a. Thursday comes after wednesdy

b.July comes before <u>October</u>.

- c.Republic Day is celebrated on \_\_\_\_\_ th of January .
- d. The longer hand is the minut hand.
- e. The time from <u>roon</u> to <u>right</u> is known as a.m.
- 2. Do as directed.
  - a.Write the time shown by each clock.