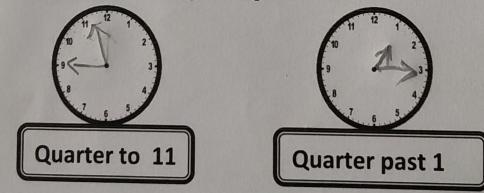

b. Draw the hands according to the given time.

**ODM Educational Group** 

[TIME] MATHEMATICS | CLASS - II

c. Which days are known as weekend? Write the names in the given box.

d. Write the given months in the correct tray.