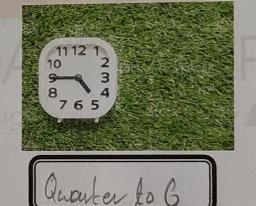

## WORKSHEET

- 1. Fill in the blanks.
  - a. Thursday comes after wednesdy

b.July comes before <u>October</u>.

- c.Republic Day is celebrated on \_\_\_\_\_ th of January .
- d. The longer hand is the minut hand.
- e. The time from <u>roon</u> to <u>right</u> is known as a.m.
- 2. Do as directed.
  - a.Write the time shown by each clock.