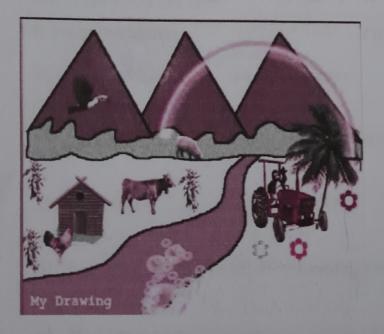

# 2.Identify and write the tools used in this drawing

| Stamptool         |
|-------------------|
| Real nainbow tool |
| Haze tool         |
| Magic tool        |
| lines tool        |