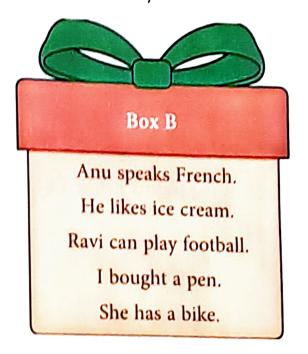

19-1-

 Join the sentences in box A with the sentences in box B using and, Write them in the space given below. One is done for you.

(a) He likes chocolates and ice cream.

(b) Any speaks English and French. (c) Ibbought a pencil and a pencil. (d) She has a cycle and a pike. (e) Ravi can play cricket and foot