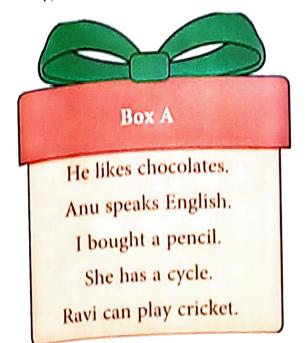

19-1-

 Join the sentences in box A with the sentences in box B using and, Write them in the space given below. One is done for you.

(a) He likes chocolates and ice cream.

(b) Any speaks English and French. (c) Ibbought a pencil and a pencil. (d) She has a cycle and a pike. (e) Ravi can play cricket and foot