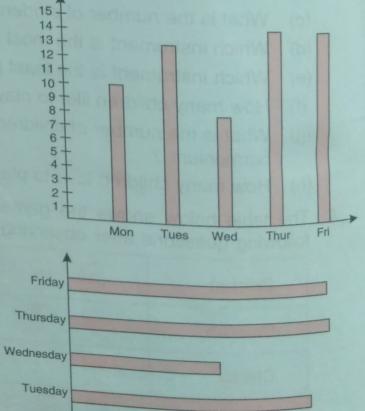

## Vertical bar graph

Vertical bar graphs are those graphs in which data is represented in vertical bars. The vertical bars are drawn from bottom going upwards.

The graph given alongside is representing the number of people visiting a cinema hall on five different days of a week.

## Horizontal bar graphs

Horizontal bar graphs are those graphs in which data is represented in horizontal bars. The horizontal bars are drawn from Wednesday left to right.

The graph given alongside representing the same data as shown in the vertical bar graph.