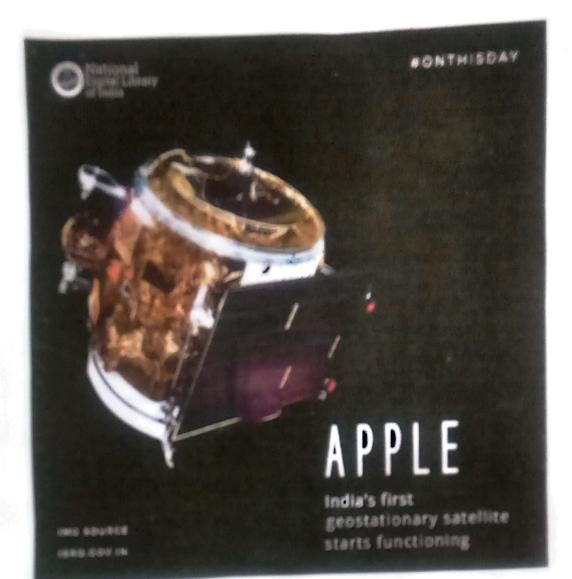

0

0

O

0

| Paste the picture of the first communication satellite of India and write a few points on it. |
|-----------------------------------------------------------------------------------------------|
| Ariane Passenger PayLoad Experiement, APPLE was an                                            |
| experimental communication satellite successfully Launched                                    |
| From French Guinea on June 19, 1981                                                           |
| APPLE was dedicated to the Nation on August 13, 1901 by the                                   |
| then Prime Minister Indina Gas Gandhi.                                                        |
| The Prime Minister's address to the nation on August 15                                       |
| Som Red Food was carried live by APPLE                                                        |
| A postal stamp was released by Indian Posts and Telegraps                                     |
| lepartment on the first anniversary of the Launching                                          |
| of APPLE on June 19, 1982                                                                     |
|                                                                                               |