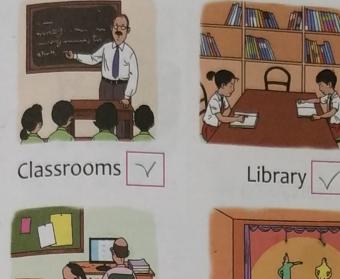

# \* Which of these do you have at school? Tick (1) them.

Playground

# Office 🗸