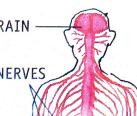

### nervous system

system consists of the **brain**, the **spinal cord** and the **nerves**. The nerve em controls all our actions like seeing, hearing, walking and learning.