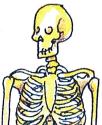

## skeletal system

body is made up of **206 bones**. These bones ther make up the skeletal system. The bones shape and support to the body. We can , walk and move because of our bones.