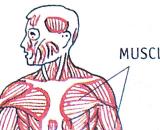

## muscular system

nuscles along with the bones help the body and its parts to move.