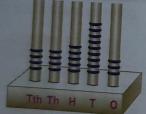

### B. Write the number shown on each abacus.

Figure **98533** 

Tth Th H T Figure 64882

Words Ninety Eight thousand Five hundred thirty three

Words Six four thousand

Figure 44599

Words fourty four thousand Words Seventynine thousand Pive hundred Ninetythree Eight hundred Ninety Seven

six hundred forty four

Figure 65775

Words Seventy eight thousand Words Sixty five thousand seven hundred seventy five