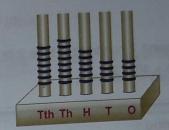

### B. Write the number shown on each abacus.

Figure **98533** 

Tth Th H T Figure 64882

Words Ninety Eight thousand Five hundred thirty three

Words Six four thousand

Figure 44599

Words fourty four thousand Words Seventynine thousand Pive hundred Ninetythree Eight hundred Ninety Seven