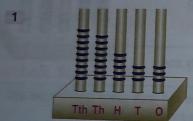

### B. Write the number shown on each abacus.

Figure **98533** 

Tth Th H T Figure 64882

Words Ninety Eight thousand Five hundred thirty three

Words Six four thousand

Figure 44599

Words fourty four thousand Words Seventynine thousand Pive hundred Ninetythree Eight hundred Ninety Seven