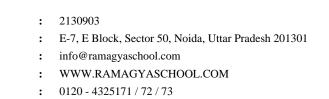

AFFILIATION NO.

ADDRESS

E-MAIL ID

WEBSITE

PHONE NO

|                         |          | Class-Sec : IV-       | F                      | <b>Roll No :</b> 162  |                       |           |         |            |  |
|-------------------------|----------|-----------------------|------------------------|-----------------------|-----------------------|-----------|---------|------------|--|
|                         |          |                       | Att                    | endance               |                       |           |         |            |  |
|                         |          | Days Attendance : 159 |                        |                       |                       |           |         |            |  |
| Number of PTM: 5        |          |                       |                        | PTM Attended : 5      |                       |           |         |            |  |
|                         |          |                       | SPECIFIC P             | ARTICIPATION          |                       |           |         |            |  |
|                         |          |                       | Winter Carniv          | al, Class Assembly    |                       |           |         |            |  |
|                         |          |                       | CLASS TEAC             | HER'S REMARKS         |                       |           |         |            |  |
|                         |          | С                     | ongratulations!passed  | and promoted to Class | ss V-A                |           |         |            |  |
|                         |          |                       |                        |                       |                       |           |         |            |  |
| CLASS TEACHER PRINCIPAL |          |                       |                        |                       |                       | PARENT    |         |            |  |
|                         | Gradi    | ng scale for schol    | astic areas : Grades a | are awarded on a 8- j | point grading scale a | s follows |         |            |  |
| MARKS RANGE             | 91 - 100 | 81 - 90               | 71 - 80                | 61 - 70               | 51 - 60               | 41 - 50   | 33 - 40 | 32 & Below |  |
| GRADE                   | A1       | A2                    | B1                     | B2                    | C1                    | C2        | D       | Е          |  |